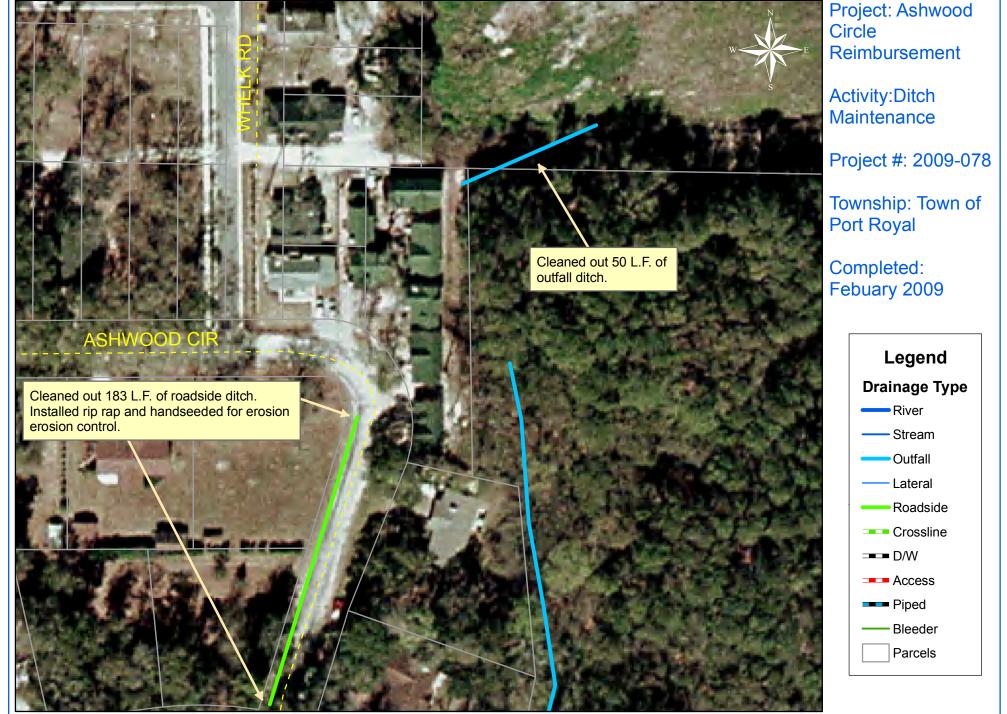

Narrative Description of Project:

Cleaned out 50 L.F. of outfall ditch and 183 L.F. of roadside ditch. Installed rip rap and handseeded for erosion control.

Total Cost:

\$3,279.58

Site Photographs

0 30 60

120

180 240

Feet

1 inch equals 83.75 feet