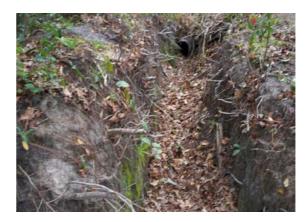

## Beaufort County Public Works Stormwater Infrastructure

Project Summary

Before

During

After

Project Summary: Ashwood Circle

Project # 2009-078

Completed: Feb-09

Narrative Description of Project:

Cleaned out 50 L.F. of outfall ditch and 183 L.F. of roadside ditch. Installed rip rap and handseeded for erosion control.