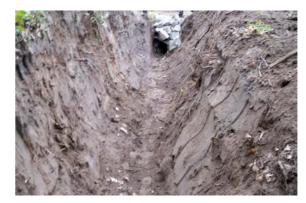

## Beaufort County Public Works Stormwater Infrastructure

Project Summary

Before

During

After

Project Summary: Ashwood Circle

Project # 2009-078

Completed: Feb-09

Narrative Description of Project:

Cleaned out 50 L.F. of outfall ditch and 183 L.F. of roadside ditch. Installed rip rap and handseeded for erosion control.