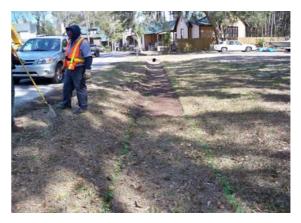

## Beaufort County Public Works Stormwater Infrastructure

Project Summary

Before

During

After

Project Summary: Ashwood Circle

Project # 2009-078

Completed: Feb-09

Narrative Description of Project:

Cleaned out 50 L.F. of outfall ditch and 183 L.F. of roadside ditch. Installed rip rap and handseeded for erosion control.